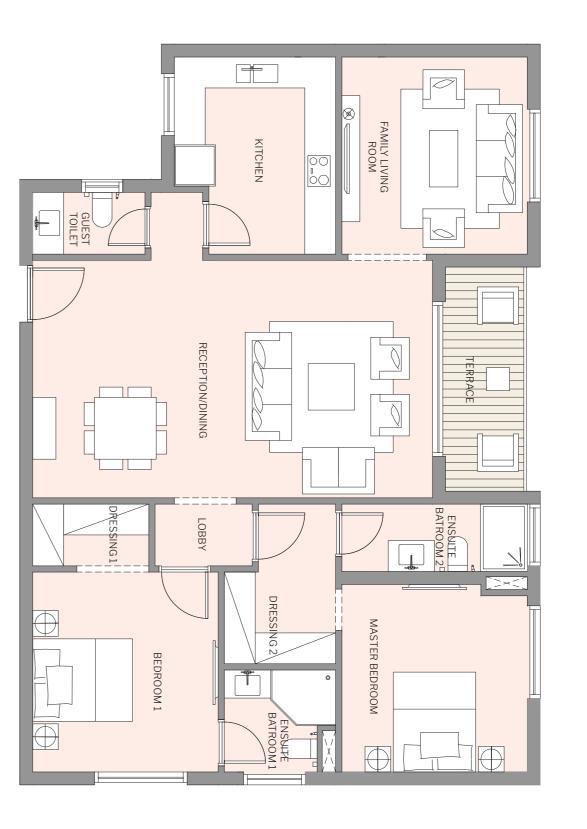

# 2 BEDROOM - 157 Sqm

| RECEPTION/DINING   | 4.60 X 7.75 |
|--------------------|-------------|
| TERRACE            | 4.60 X 1.50 |
| KITCHEN            | 3.80 X 3.15 |
| GUEST TOILET       | 1.20 X 2.20 |
| LOBBY              | 1.20 X 1.90 |
| BEDROOM 1          | 3.90 X 3.60 |
| DRESSING 1         | 1.20 X 2.25 |
| ENSUITE BATHROOM 1 | 2.00 X 2.15 |
| MASTER BEDROOM     | 3.65 X 3.60 |
| DRESSING 2         | 1.80 X 2.15 |
| ENSUITE BATHROOM 2 | 1.30 × 3.60 |
| FAMILY LIVING ROOM | 3.85 X 3.60 |