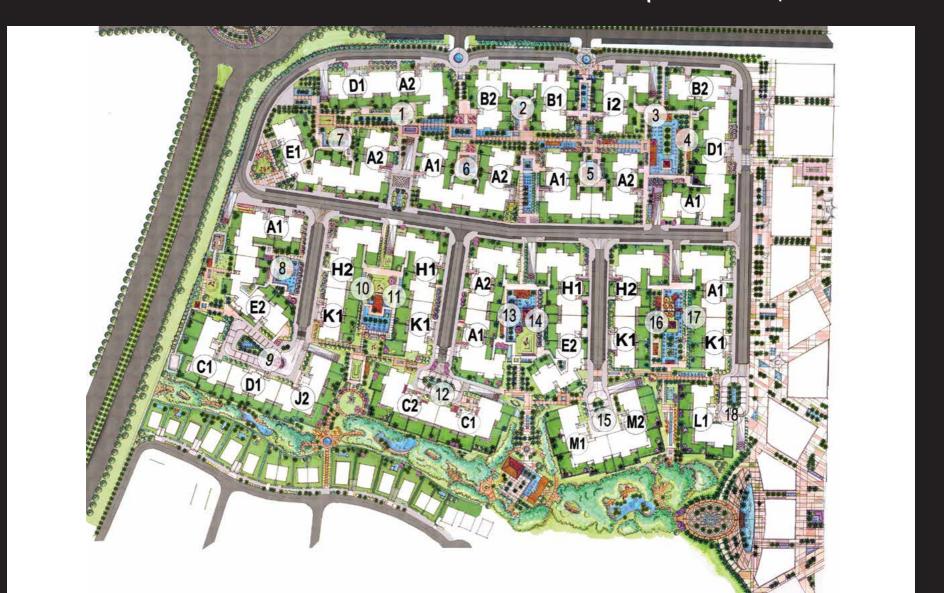

#### Master Plan

### Master Plan

## PRODUCT OFFERINGS; VILLAS – TWIN VILLAS, TOWNHOMES AND APARTMENTS.

In CallisonRTKL's design, the 1,035,314 sqm development emerges into a distinct, intimate and vibrant town. The eminent design and landscape consultants are commissioned by Hassan Allam Properties, to feature full-fledged units across Haptown's thriving landscapes.

The neighborhoods are expertly planned to make use of suburban relaxation and urban energy, where every street surfaces with pedestrian-friendly hardscapes. With private access dedicated for the residents and public access for the visitors, the town offers balanced traffic experiences from the surrounding streets to the central mixed-use area. Within absolute proximity, a mixed-use area, commercial area, community center, business district and an unrivaled sports club are all strategically positioned versus the neighborhoods.