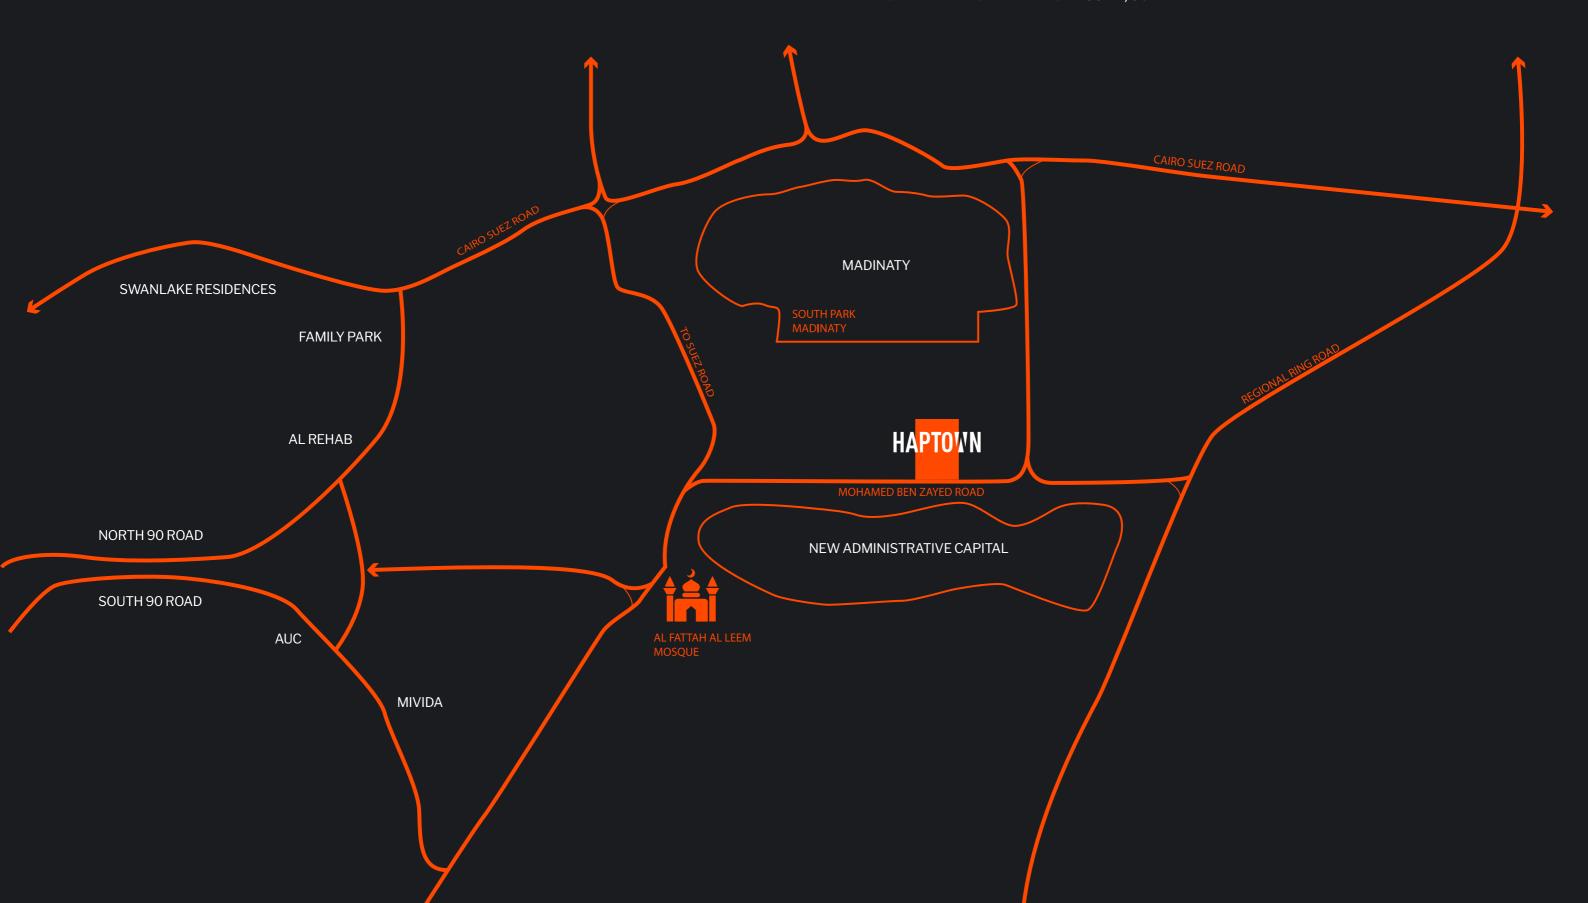

## Proximity HAPTOWN MOSTAKBAL CITY: THE NEW CAIRO'S NATURAL EXTENSION.

Situated within the lush and prime location of Mostakbal City, Haptown emerges with unmatched suburban convenience. The town stands out as New Cairo's latest extension, whilst exclusively overlooking south of Mostakbal Road.

Being only driving minutes away from the capital's eastern and north-eastern vicinities, Haptown's residents are in close proximity to the Cairo-Suez highway, the Cairo-Sokhna highway and Road 90.

While enjoying nearby convenience to the capital's central destinations, residents can thrive with the immediate proximity provided for their everyday errands and needs. Their surrounding neighborhoods, as well as the town's mixed-use area, commercial district and business center lie only a few minutes from their door steps. Far from the city's noise and bustle, Haptown features unparalleled proximity amidst peaceful surroundings and a vibrant community

### Proximity

LOCATION CHARACTERIZED BY STRONG CONNECTIVITY WITH SURROUNDINGS

MADINATY CITY 3km, 10min.

EL FATTAH EL ALEEM MOSQUE 5.5km, 12min.

NEW CAPITAL 0.12km, 5min.

ALREHAB CITY 15km, 20min.

FAMILY PARK 15km, 20min.

MIVIDA 12km, 25min.

**CAIRO INTERNATIONAL AIRPORT 35km, 30min.** 

AMERICAN UNIVERSITY 15km, 20min. SWAN LAKE RESIDENCES 18km, 22min. CAIRO SUEZ ROAD 7km, 10min. REGIONAL RING ROAD 6km, 10min. ROAD 90 16km, 20min.