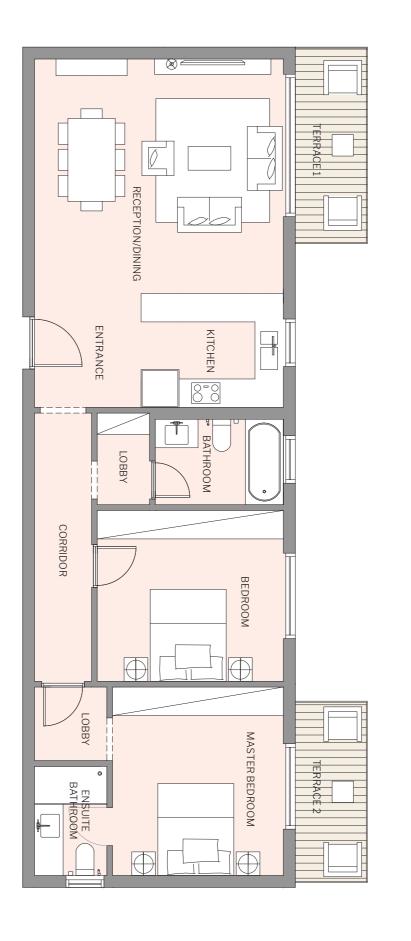

# 2 BEDROOM - 157 Sqm

| RECEPTION/DINING   | 4.60 X 7.75 |
|--------------------|-------------|
| TERRACE            | 4.60 X 1.50 |
| KITCHEN            | 3.80 X 3.15 |
| GUEST TOILET       | 1.20 X 2.20 |
| LOBBY              | 1.20 X 1.90 |
| BEDROOM 1          | 3.90 X 3.60 |
| DRESSING 1         | 1.20 X 2.25 |
| ENSUITE BATHROOM 1 | 2.00 X 2.15 |
| MASTER BEDROOM     | 3.65 X 3.60 |
| DRESSING 2         | 1.80 X 2.15 |
| ENSUITE BATHROOM 2 | 1.30 × 3.60 |
| FAMILY LIVING ROOM | 3.85 X 3.60 |