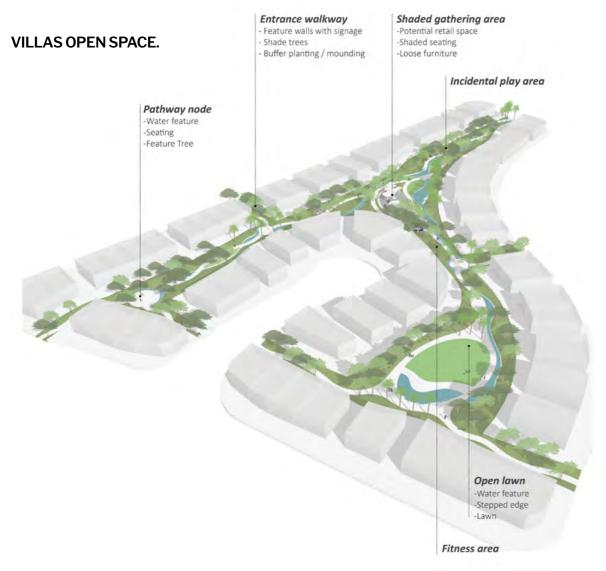

## HAPTOWN OPEN SPACE LINEAR PARK ELEMENTS AND OUTDOOR WORKOUT AREA.

Enjoy the spacious lush outdoors, breathing in wellness and enjoying nature.

## HAPTOWN COMMUNAL AND PRIVATE GARDENS INTERFACE.