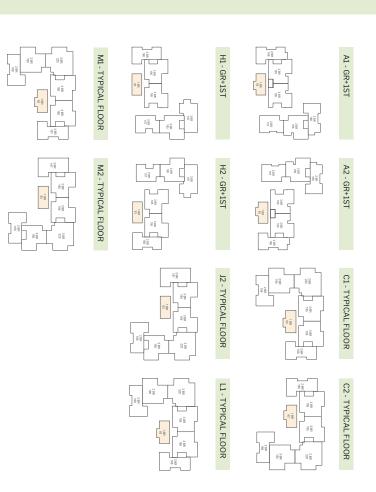

M1-ALLFLOORS

M2-ALLFLOORS

|                                         | H2 - ALL FLOORS | ### ### ### ##########################   | C2 - ALL FLOORS |                                       | A1 - ALL FLOORS |
|-----------------------------------------|-----------------|------------------------------------------|-----------------|---------------------------------------|-----------------|
|                                         | i2 - ALL FLOORS | 8 10 10 10 10 10 10 10 10 10 10 10 10 10 | D1 - ALL FLOORS |                                       | A2-ALL FLOORS   |
| 4                                       | J2-ALL FLOORS   |                                          | E1 - ALL FLOORS |                                       | B1-ALLFLOORS    |
|                                         | K1-TYPICAL      |                                          | E2-ALL FLOORS   |                                       | B2-ALL FLOORS   |
| \$\\\\\\\\\\\\\\\\\\\\\\\\\\\\\\\\\\\\\ | L1-ALL FLOORS   |                                          | H1 - ALL FLOORS | # # # # # # # # # # # # # # # # # # # | C1 - ALL FLOORS |

| M1-ALLFLOORS    |                                        | H2 - ALL FLOORS | ## ## DE                                | C2-ALL FLOORS   |                                          | A1 - ALL FLOORS |
|-----------------|----------------------------------------|-----------------|-----------------------------------------|-----------------|------------------------------------------|-----------------|
| M2 - ALL FLOORS |                                        | i2 - ALL FLOORS | 3 1 1 1 1 1 1 1 1 1 1 1 1 1 1 1 1 1 1 1 | D1-ALLFLOORS    |                                          | A2 - ALL FLOORS |
|                 | ## ## ## ## ## ## ## ## ## ## ## ## ## | J2-ALL FLOORS   |                                         | E1 - ALL FLOORS |                                          | B1 - ALL FLOORS |
|                 | ### ### ### ### ### ### ### ### ### ## | K1 - TYPICAL    |                                         | E2-ALL FLOORS   |                                          | B2 - ALL FLOORS |
|                 | 8 8 8 8 8 8 8 8 8 8 8 8 8 8 8 8 8 8 8  | L1-ALLFLOORS    | 61<br>61<br>61<br>61<br>61<br>61        | H1-ALLFLOORS    | ## ## D# ## ## ## ## ## ## ## ## ## ## # | C1 - ALL FLOORS |

# H1 - ALL FLOORS H2 - ALL FLOORS

i2 - ALL FLOORS

2 BR

15 PR

3 BR

J2 - ALL FLOORS

M1 - ALL FLOORS

M2 - ALL FLOORS