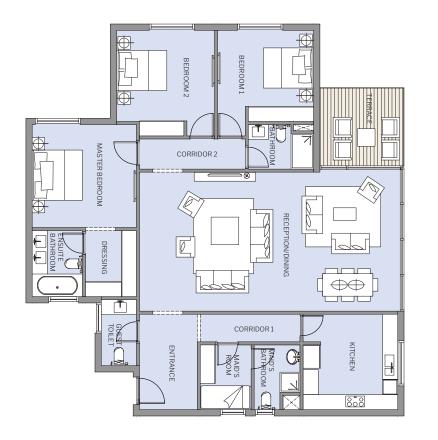

# 3 BEDROOM - 225 Sqm

| ENSUITE BATHROOM | DRESSING    | MASTER BEDROOM | BEDROOM 2   | BEDROOM 1   | BATHROOM    | CORRIDOR 2  | TERRACE     | RECEPTION/DINING | KITCHEN     | MAID'S BATHROOM | MAID'S ROOM | CORRIDOR 1  | GUEST TOILET | ENTRANCE    |
|------------------|-------------|----------------|-------------|-------------|-------------|-------------|-------------|------------------|-------------|-----------------|-------------|-------------|--------------|-------------|
| 2.63 X 2.00      | 2.63 X 2.03 | 4.10 X 4.15    | 4.20 X 3.90 | 3.63 X 3.82 | 1.77 X 2.60 | 1.20 X 4.21 | 3.11 × 3.33 | 5.54 X 10.38     | 3.80 X 3.77 | 2.58 X 1.82     | 2.58 X 2.03 | 1.10 X 3.97 | 2.63 X 1.40  | 3.80 X 2.30 |