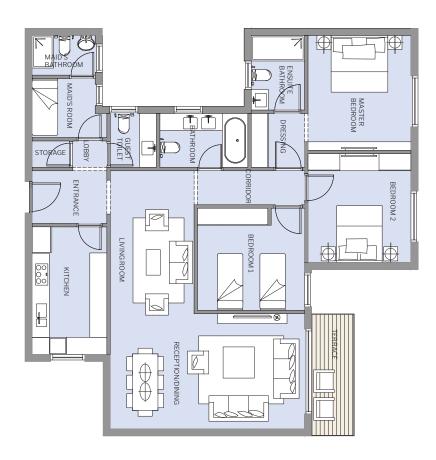

# 2 BEDROOM - 168 Sqm

| ENTRANCE           | 1.65 X 2.45 |
|--------------------|-------------|
| STORAGE            | 1.50 X 1.13 |
| CORRIDOR           | 4.24 X 1.20 |
| GUEST TOILET       | 2.62 X 1.13 |
| RECEPTION/DINING   | 4.90 X 6.88 |
| TERRACE            | 1.52 X 3.88 |
| KITCHEN            | 2.62 X 2.93 |
| MAID'S ROOM        | 2.00 X 2.93 |
| MAID'S BATHROOM    | 1.15 X 2.93 |
| LOBBY1             | 1.24 X 1.95 |
| BEDROOM            | 3.60 X 3.60 |
| LOBBY 2            | 1.80 X 1.00 |
| ENSUITE BATHROOM 1 | 1.80 X 2.44 |
| MASTER BEDROOM     | 4.20 X 3.80 |
| DRESSING           | 2.03 X 1.80 |
| ENSUITE BATHROOM 2 | 3.10 X 1.80 |
|                    |             |