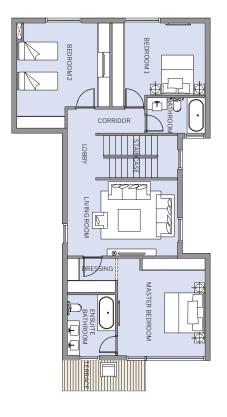

### FIRST FLOOR

## FIRST FLOOR

| BEDROOM 2   | BEDROOM 1   | BATHROOM    | CORRIDOR    | TERRACE     | DRESSING    | ENSUITE BATHROOM | MASTER BEDROOM | LIVING ROOM | LOBBY       | STAIRCASE   |   |
|-------------|-------------|-------------|-------------|-------------|-------------|------------------|----------------|-------------|-------------|-------------|---|
| 4.18 X 4.64 | 3.60 X 4.64 | 1.78 X 2.90 | 1.20 X 3.86 | 1.52 X 4.15 | 1.70 X 2.40 | 3.03 X 2.40      | 4.85 X 4.36    | 3.79 X 5.50 | 1.80 X 2.10 | 2.10 X 3.70 | - |