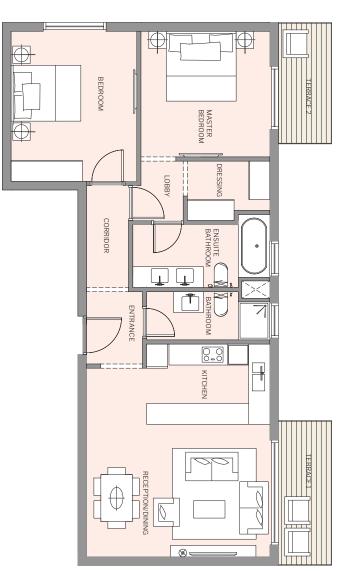

# 2 BEDROOM - 137 Sqm

| ENTRANCE         | 2.07 X 1.60 |
|------------------|-------------|
| RECEPTION/DINING | 3.79 X 5.24 |
| TERRACE 1        | 4.15 X 1.52 |
| KITCHEN          | 2.30 X 3.52 |
| CORRIDOR         | 2.92 X 1.20 |
| BATHROOM         | 1.38 X 3.52 |
| BEDROOM          | 4.30 X 3.60 |
| MASTER BEDROOM   | 3.60 X 3.69 |
| ENSUITE BATHROOM | 1.80 X 3.92 |
| DRESSING         | 1.70 X 2.36 |
| LOBBY            | 1.70 X 1.21 |
| TERRACE 2        | 3.47 X 1.52 |
|                  |             |