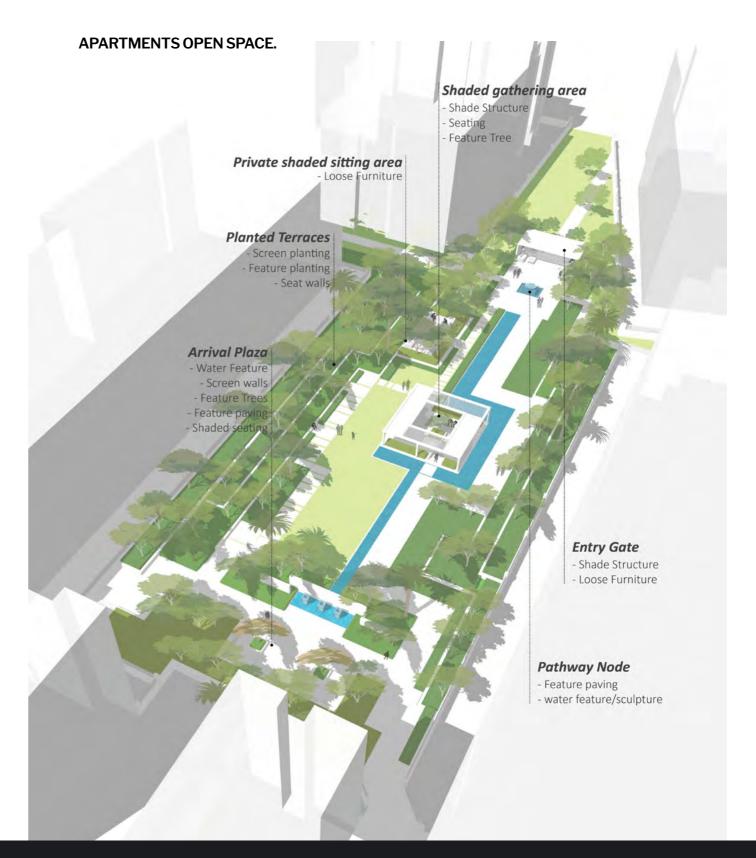

## HAPTOWN OPEN SPACE LINEAR PARK ELEMENTS AND OUTDOOR WORKOUT AREA.

Enjoy the spacious lush outdoors, breathing in wellness and enjoying nature.

#### HAPTOWN HARD-SCAPE STRATEGY.

A matrimony of seamless fluidity of design and elevated hard-scape strategy.

#### HAPTOWN SHADES STRUCTURE.

The main aim of the shade structure is to provide shade to facilitate the movement of the users throughout the development. The shade structure appears in two main landscape zones:

- Apartment open space (rectilinear forms)
- · Villa open space and linear park (organic forms).

Rectilinear form will be the design language informing the geometry of the apartment open space, while organic forms will be will mark the fluid landscape design character.