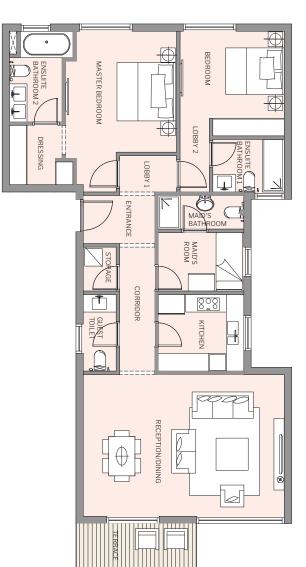

# 2 BEDROOM - 168 Sqm

| ENTRANCE           | 1.65 X 2.45 |
|--------------------|-------------|
| STORAGE            | 1.50 X 1.13 |
| CORRIDOR           | 4.24 X 1.20 |
| GUEST TOILET       | 2.62 X 1.13 |
| RECEPTION/DINING   | 4.90 X 6.88 |
| TERRACE            | 1.52 X 3.88 |
| KITCHEN            | 2.62 X 2.93 |
| MAID'S ROOM        | 2.00 X 2.93 |
| MAID'S BATHROOM    | 1.15 X 2.93 |
| LOBBY1             | 1.24 X 1.95 |
| BEDROOM            | 3.60 X 3.60 |
| LOBBY 2            | 1.80 X 1.00 |
| ENSUITE BATHROOM 1 | 1.80 X 2.44 |
| MASTER BEDROOM     | 4.20 X 3.80 |
| DRESSING           | 2.03 X 1.80 |
| ENSUITE BATHROOM 2 | 3.10 X 1.80 |
|                    |             |