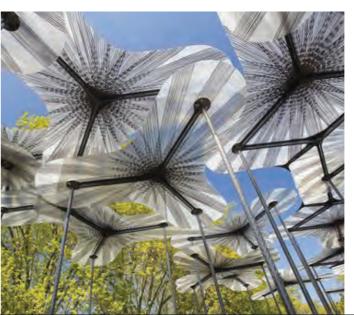

#### HAPTOWN SHADES STRUCTURE.

The main aim of the shade structure is to provide shade to facilitate the movement of the users throughout the development. The shade structure appears in two main landscape zones:

- Apartment open space (rectilinear forms)
- · Villa open space and linear park (organic forms).

Rectilinear form will be the design language informing the geometry of the apartment open space, while organic forms will be will mark the fluid landscape design character.