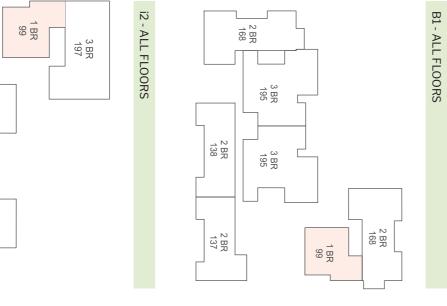

i2 - ALL FLOORS

# 2 BEDROOM - 168 Sqm

| ENTRANCE           | 1.65 X 2.45 |
|--------------------|-------------|
| STORAGE            | 1.50 X 1.13 |
| CORRIDOR           | 4.24 X 1.20 |
| GUEST TOILET       | 2.62 X 1.13 |
| RECEPTION/DINING   | 4.90 X 6.88 |
| TERRACE            | 1.52 X 3.88 |
| KITCHEN            | 2.62 X 2.93 |
| MAID'S ROOM        | 2.00 X 2.93 |
| MAID'S BATHROOM    | 1.15 X 2.93 |
| LOBBY1             | 1.24 X 1.95 |
| BEDROOM            | 3.60 X 3.60 |
| LOBBY 2            | 1.80 X 1.00 |
| ENSUITE BATHROOM 1 | 1.80 X 2.44 |
| MASTER BEDROOM     | 4.20 X 3.80 |
| DRESSING           | 2.03 X 1.80 |
| ENSUITE BATHROOM 2 | 3.10 X 1.80 |
|                    |             |

# 2 BEDROOM - 137 Sqm

| ENTRANCE         | 2.07 X 1.60 |
|------------------|-------------|
| RECEPTION/DINING | 3.79 X 5.24 |
| TERRACE 1        | 4.15 X 1.52 |
| KITCHEN          | 2.30 X 3.52 |
| CORRIDOR         | 2.92 X 1.20 |
| BATHROOM         | 1.38 X 3.52 |
| BEDROOM          | 4.30 X 3.60 |
| MASTER BEDROOM   | 3.60 X 3.69 |
| ENSUITE BATHROOM | 1.80 X 3.92 |
| DRESSING         | 1.70 X 2.36 |
| LOBBY            | 1.70 X 1.21 |
| TERRACE 2        | 3.47 X 1.52 |
|                  |             |

# 2 BEDROOM - 138 Sqm

| TERRACE 2   | LOBBY       | ENSUITE BATHROOM | MASTER BEDROOM | BEDROOM     | LOBBY       | BATHROOM           | CORRIDOR           | KITCHEN            | TERRACE 1          | RECEPTION/DINING | ENTRANCE           | _ |
|-------------|-------------|------------------|----------------|-------------|-------------|--------------------|--------------------|--------------------|--------------------|------------------|--------------------|---|
| 4.15 X 1.50 | 1.55 X 1.50 | 2.30 X 1.50      | 4.00 X 3.60    | 3.60 X 3.90 | 1.90 X 1.10 | $1.80 \times 2.70$ | $5.65 \times 1.20$ | $2.40 \times 3.00$ | $4.15 \times 1.50$ | 4.95 x 5.25      | $2.40 \times 2.25$ |   |