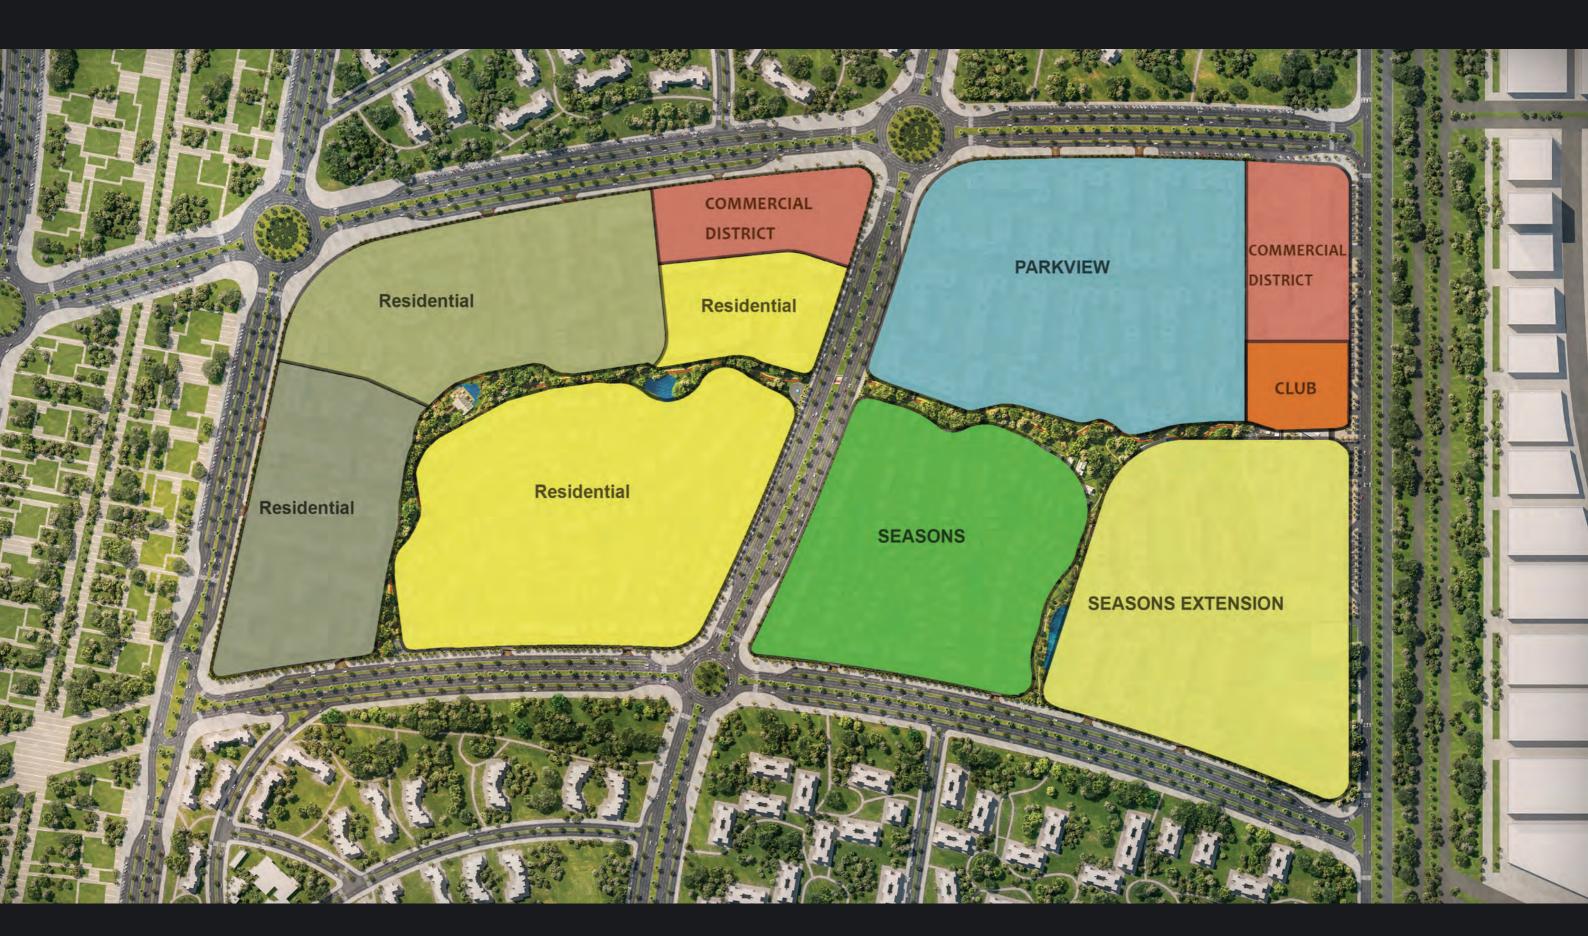

#### Haptown Sub-Projects

SEASONS exension

For years, Hassan Allam Properties has developed premium residential communities where unique stories emerged. Today Hassan Allam Properties' [HAP's] flagship projects, Seasons, Parkview and Seasons Extension are all made to resonate and mirror their predecessors in success; elevated with a modern facelift within Haptown.

Every experience creates a chapter of narratives that collectively shape the community's future stories. Situated in a prime location within Mostakbal City, Haptown offers versatile living opportunities, picturesque open landscapes dynamic fitness settings, integrated mixed use areas and a functional business district. Beyond its magnitude of features, the town flourishes for future generations to come.

With a prime location in Mostakbal City, Haptown boasts a premium range of contemporary townhouses and sophisticated apartments spanning 250 acres of land. Emulating the finest qualities of life in CallisonRTKL and Alchemy's world class masterplan and Cracknell's distinct landscape, Haptown stands out with a futuristic suburban model. Homeowners reside in a variety of guard-gated neighborhoods, including over 1,573 luxury apartments in Parkview and 161 villas in Seasons – altogether released in one massively integrated area. Set to manifest its community's exclusive lifestyles, Haptown unfolds genuine experiences and world class hospitality, pledging grand luxuries for years to come.

Parkview is Haptown Mostakbal city's exclusively gated apartment project, inspired by HAP's flagship project Parkview Katameya and its premium up-market positioning of an apartment living in a villa environment. Parkview Haptown spreads over land area of 145,000 Sqm, housing 1,573 apartments, with various BUA ranges starting 93 Sqm up to 348 Sqm, amidst 93,000 sqm of vast breathing space.

Dedicating 118,620 sqm of land area. Seasons – Haptown's first exclusive villas sub-project, is an attraction for lush spaces and breathtaking landscapes. A replica of Seasons Katameya's project, the neighborhood is a tranquil haven for families who wish to enjoy nature, yet gain direct access to the city lifestyle. Designed by Alchemy studios, master-planned by the renowned CallisonRTKL and landscaped by Cracknell, Seasons – Haptown boasts 47,000 sqm of built up area that accommodates 161 beautifully designed homes for its exceptional community.