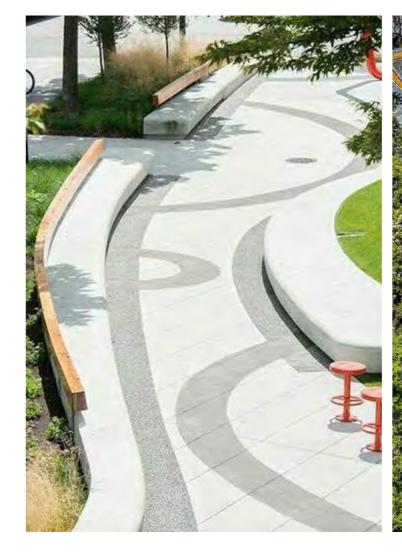

#### HAPTOWN HARD-SCAPE STRATEGY.

A matrimony of seamless fluidity of design and elevated hard-scape strategy.

#### HAPTOWN SHADES STRUCTURE.

The main aim of the shade structure is to provide shade to facilitate the movement of the users throughout the development. The shade structure appears in two main landscape zones:

- Apartment open space (rectilinear forms)
- · Villa open space and linear park (organic forms).

Rectilinear form will be the design language informing the geometry of the apartment open space, while organic forms will be will mark the fluid landscape design character.