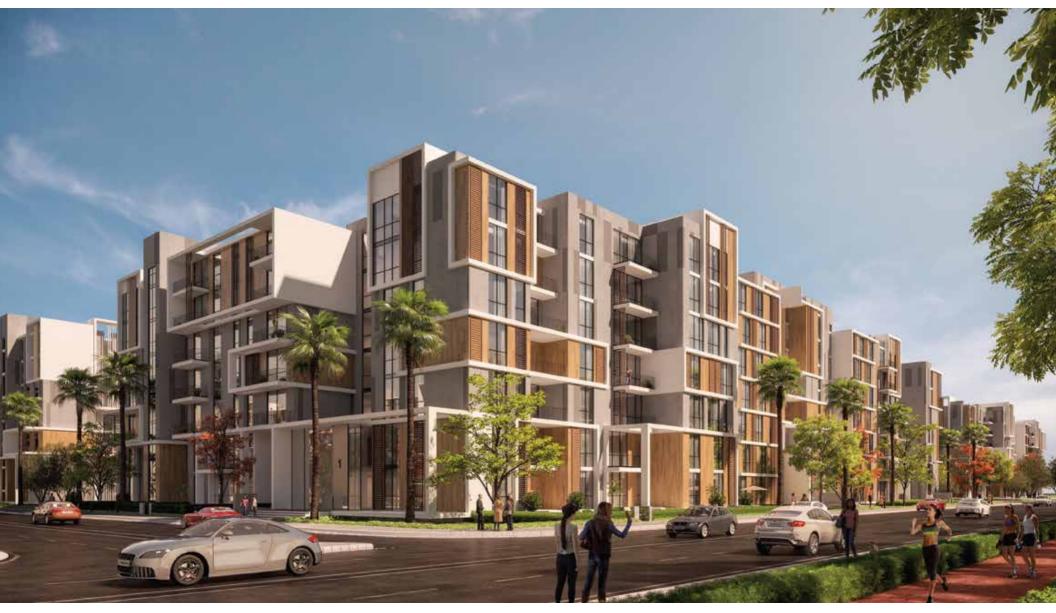

With a prime location in Mostakbal City, Haptown boasts a premium range of contemporary townhouses and sophisticated apartments spanning 250 acres of land. Emulating the finest qualities of life in CallisonRTKL and Alchemy's world class masterplan and Cracknell's distinct landscape, Haptown stands out with a futuristic suburban model. Homeowners reside in a variety of guard-gated neighborhoods, including over 1,573 luxury apartments in Parkview and 161 villas in Seasons – altogether released in one massively integrated area. Set to manifest its community's exclusive lifestyles, Haptown unfolds genuine experiences and world class hospitality, pledging grand luxuries for years to come.

Parkview is Haptown Mostakbal city's exclusively gated apartment project, inspired by HAP's flagship project Parkview Katameya and its premium up-market positioning of an apartment living in a villa environment. Parkview Haptown spreads over land area of 145,000 Sqm, housing 1,573 apartments, with various BUA ranges starting 93 Sqm up to 348 Sqm, amidst 93,000 sqm of vast breathing space.