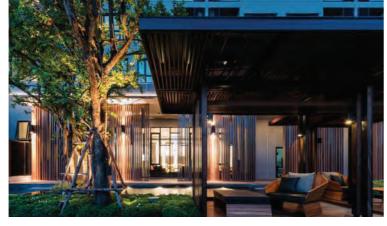

surrounding streets to the central mixed-use area. Within absolute proximity, a mixed-use area, commercial area, community center, business district and an unrivaled sports club are all strategically positioned versus the neighborhoods.

Haptown spreads over 1,035,314 sqm master-planned by CallistonRTKL.





### Master Plan



## HAPTOWN NETWORKS

### THE GREEN SPINE



## HAPTOWN LANDSCAPE ELEMENTS AND CIRCULATION.





Greenery and public open breathing spaces represent 34%.





## HAPTOWN OPEN SPACE LINEAR PARK ELEMENTS AND OUTDOOR WORKOUT AREA.

Enjoy the spacious lush outdoors, breathing in wellness and enjoying nature.





#### HAPTOWN HARD-SCAPE STRATEGY.

A matrimony of seamless fluidity of design and elevated hard-scape strategy.









#### HAPTOWN SHADES STRUCTURE.











The main aim of the shade structure is to provide shade to facilitate the movement of the users throughout the development. The shade structure appears in two main landscape zones:

- Apartment open space (rectilinear forms)
- · Villa open space and linear park (organic forms).

Rectilinear form will be the design language informing the geometry of the apartment open space, while organic forms will be will mark the fluid landscape design character.













## HAPTOWN COMMUNAL AND PRIVATE GARDENS INTERFACE.



#### HAPTOWN STREET SCAPE.



#### HAPTOWN SEASONS EXTENSION GATE.



#### HAPTOWN SEASONS EXTENSION GATE.

Inviting Entrance.





















## 1 BEDROOM - 93 Sqm

|      | ENSILITE BATHROOM | MASTER BEDROOM | LOBBY       | TERRACE     | GUEST TOILET | KITCHEN     | RE