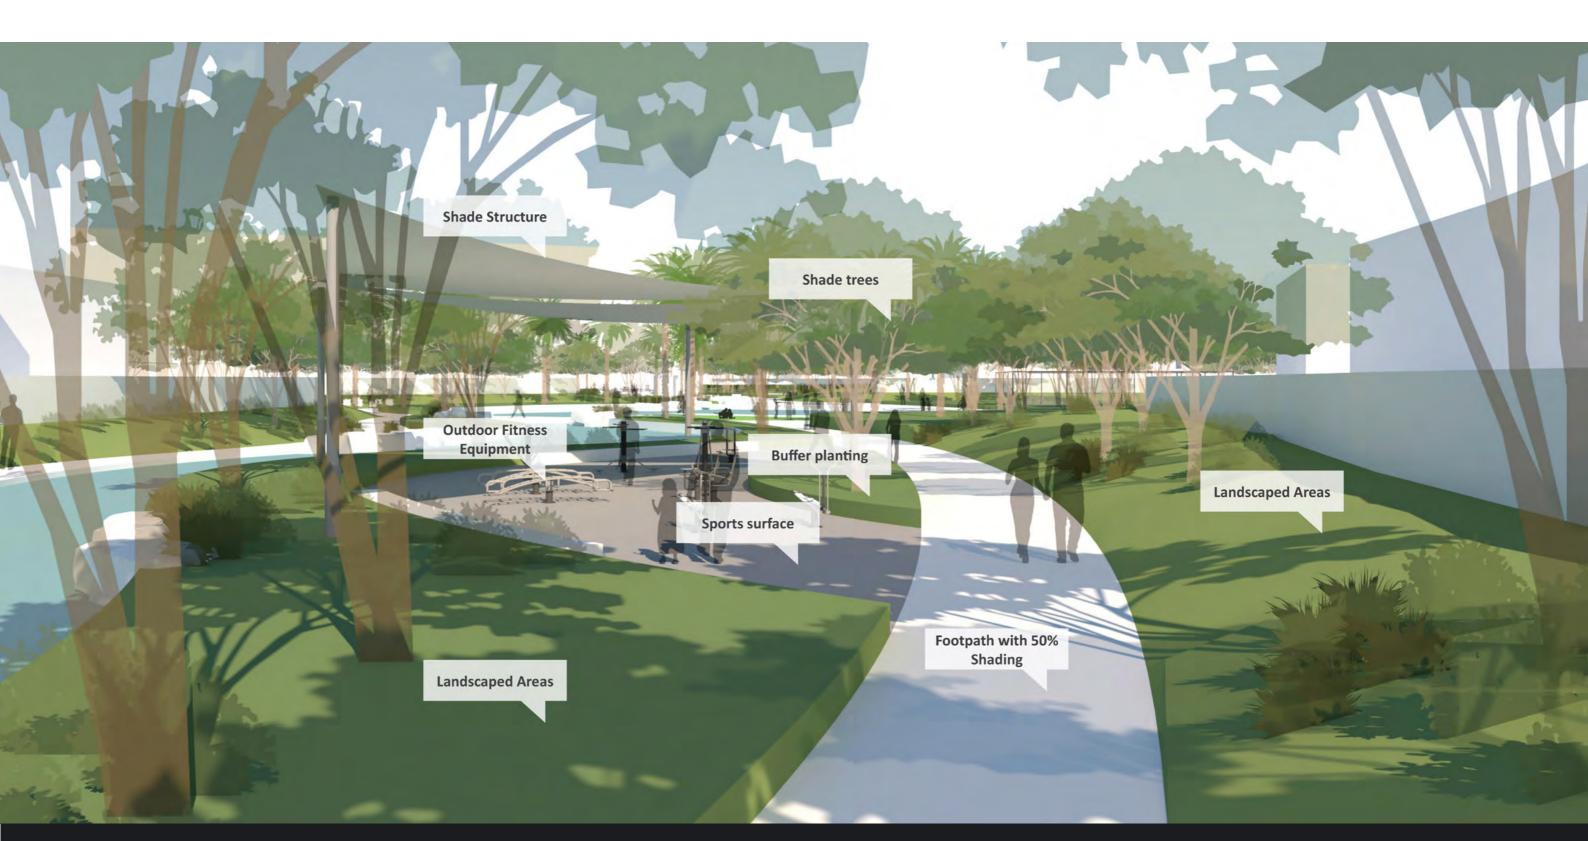

## HAPTOWN OPEN SPACE LINEAR PARK ELEMENTS AND OUTDOOR WORKOUT AREA.

Enjoy the spacious lush outdoors, breathing in wellness and enjoying nature.

#### HAPTOWN SHADES STRUCTURE.

The main aim of the shade structure is to provide shade to facilitate the movement of the users throughout the development. The shade structure appears in two main landscape zones:

- Apartment open space (rectilinear forms)
- · Villa open space and linear park (organic forms).

Rectilinear form will be the design language informing the geometry of the apartment open space, while organic forms will be will mark the fluid landscape design character.