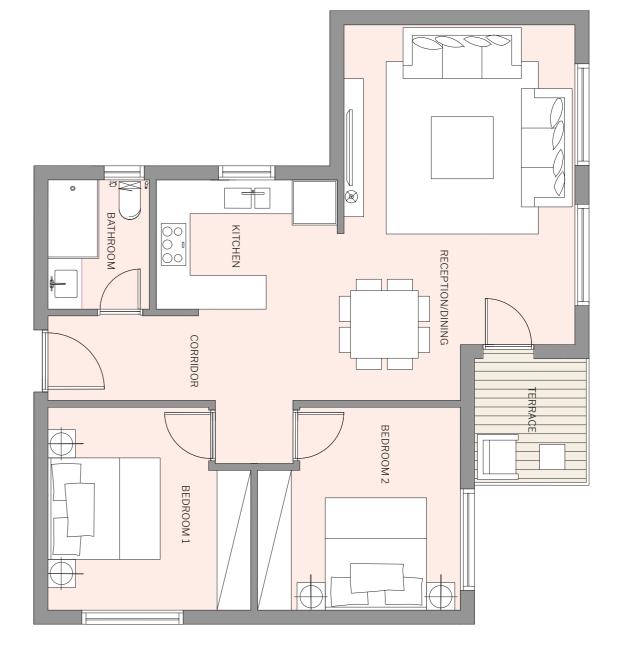

# 2 BEDROOM - 99 Sqm

| BEDROOM 2   | BEDROOM 1   | CORRIDOR    | TERRACE     | BATHROOM    | KITCHEN     | RECEPTION/DINING |
|-------------|-------------|-------------|-------------|-------------|-------------|------------------|
| 3.60 X 3.60 | 3.60 X 3.60 | 1.50 X 5.15 | 2.25 X 2.00 | 1.80 X 2.30 | 3.20 X 2.30 | 6.65 X 4.10      |