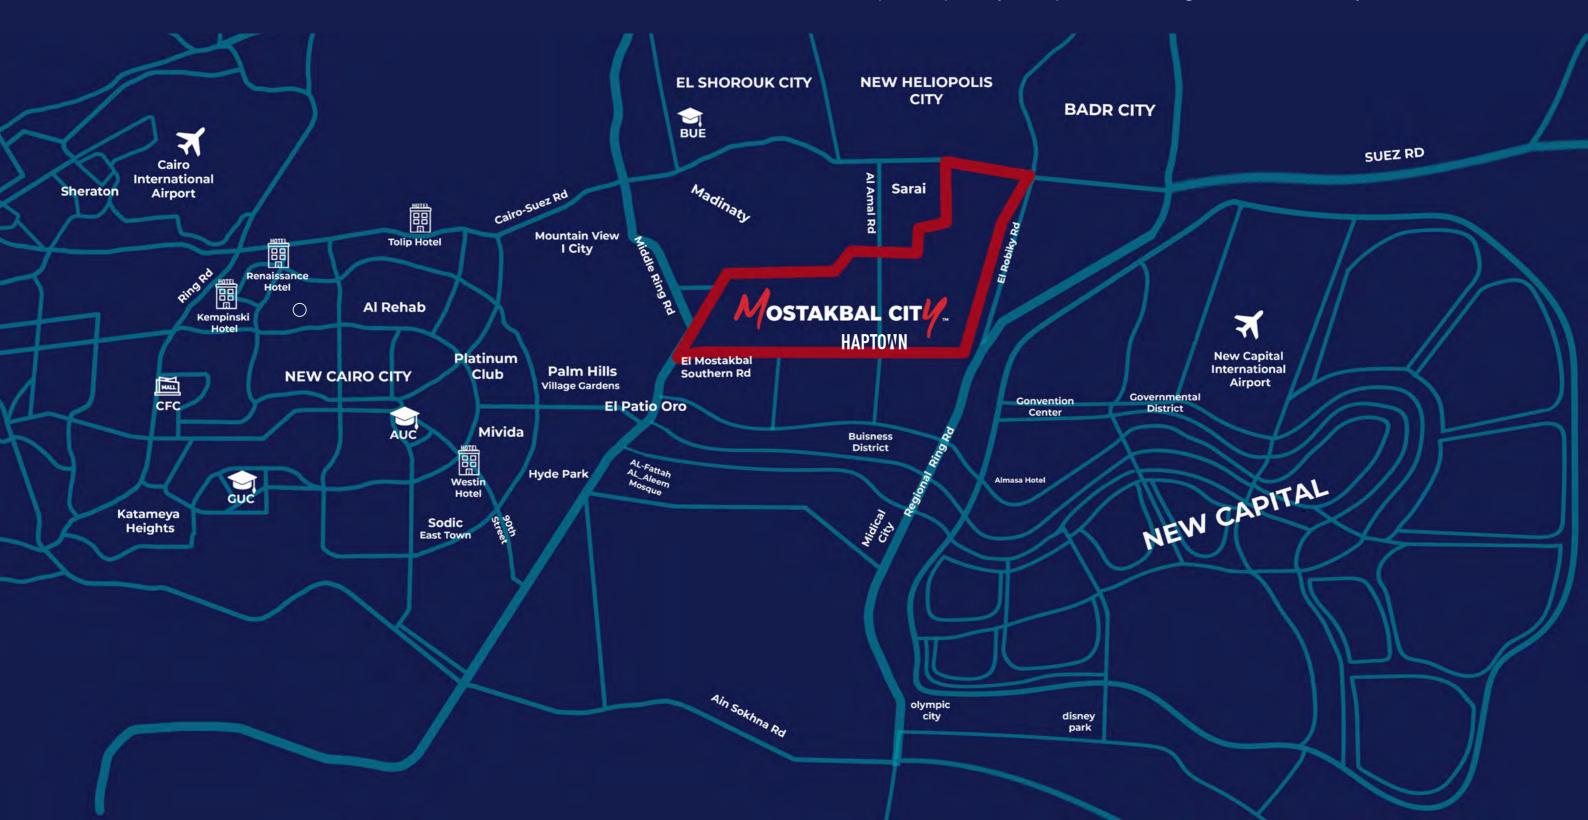

## Proximity HAPTOWN MOSTAKBAL CITY: THE NEW CAIRO'S NATURAL EXTENSION.

Situated within the lush and prime location of Mostakbal City, Haptown emerges with unmatched suburban convenience. The town stands out as New Cairo's latest extension, whilst exclusively overlooking south of Mostakbal Road.

Being only driving minutes away from the capital's eastern and north-eastern vicinities, Haptown's residents are in close proximity to the Cairo-Suez highway, the Cairo-Sokhna highway and Road 90.

While enjoying nearby convenience to the capital's central destinations, residents can thrive with the immediate proximity provided for their everyday errands and needs. Their surrounding neighborhoods, as well as the town's mixed-use area, commercial district and business center lie only a few minutes from their door steps. Far from the city's noise and bustle, Haptown features unparalleled proximity amidst peaceful surroundings and a vibrant community

### Proximity

LOCATION CHARACTERIZED BY STRONG CONNECTIVITY WITH SURROUNDINGS

MADINATY CITY 3km, 10min.

EL FATTAH EL ALEEM MOSQUE 5.5km, 12min.

NEW CAPITAL 0.12km, 5min.

ALREHAB CITY 15km, 20min.

FAMILY PARK 15km, 20min.

MIVIDA 12km, 25min.

**CAIRO INTERNATIONAL AIRPORT 35km, 30min.** 

AMERICAN UNIVERSITY 15km, 20min. SWAN LAKE RESIDENCES 18km, 22min. CAIRO SUEZ ROAD 7km, 10min. REGIONAL RING ROAD 6km, 10min. ROAD 90 16km, 20min.

#### PRIME LOCATION