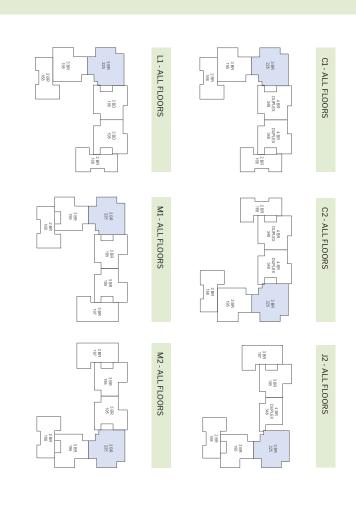

M1-ALLFLOORS

M2-ALLFLOORS

|                                         | H2 - ALL FLOORS | ### ### ### ##########################   | C2 - ALL FLOORS |                                       | A1 - ALL FLOORS |
|-----------------------------------------|-----------------|------------------------------------------|-----------------|---------------------------------------|-----------------|
|                                         | i2 - ALL FLOORS | 8 10 10 10 10 10 10 10 10 10 10 10 10 10 | D1 - ALL FLOORS |                                       | A2-ALL FLOORS   |
| 4                                       | J2-ALL FLOORS   |                                          | E1 - ALL FLOORS |                                       | B1-ALLFLOORS    |
|                                         | K1-TYPICAL      |                                          | E2-ALL FLOORS   |                                       | B2-ALL FLOORS   |
| \$\\\\\\\\\\\\\\\\\\\\\\\\\\\\\\\\\\\\\ | L1-ALL FLOORS   |                                          | H1 - ALL FLOORS | # # # # # # # # # # # # # # # # # # # | C1 - ALL FLOORS |

| M1-ALLFLOORS    |                                        | H2 - ALL FLOORS | ## ## DE                                | C2-ALL FLOORS   |                                          | A1 - ALL FLOORS |
|-----------------|----------------------------------------|-----------------|-----------------------------------------|-----------------|------------------------------------------|-----------------|
| M2 - ALL FLOORS |                                        | i2 - ALL FLOORS | 3 1 1 1 1 1 1 1 1 1 1 1 1 1 1 1 1 1 1 1 | D1-ALLFLOORS    |                                          | A2 - ALL FLOORS |
|                 | ## ## ## ## ## ## ## ## ## ## ## ## ## | J2-ALL FLOORS   |                                         | E1 - ALL FLOORS |                                          | B1 - ALL FLOORS |
|                 | ### ### ### ### ### ### ### ### ### ## | K1 - TYPICAL    |                                         | E2-ALL FLOORS   |                                          | B2 - ALL FLOORS |
|                 | 8 8 8 8 8 8 8 8 8 8 8 8 8 8 8 8 8 8 8  | L1-ALLFLOORS    | 61<br>61<br>61<br>61<br>61<br>61        | H1-ALLFLOORS    | ## ## D# ## ## ## ## ## ## ## ## ## ## # | C1 - ALL FLOORS |

# H1 - ALL FLOORS H2 - ALL FLOORS

i2 - ALL FLOORS

2 BR

15 PR

3 BR

J2 - ALL FLOORS

M1 - ALL FLOORS

M2 - ALL FLOORS