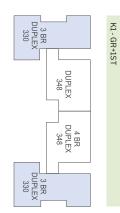

## FIRST FLOOR

J2 - GR+1ST

K1-GR+1ST

| TERRACE 2   | ENSUITE BATHROOM 2 | DRESSING 2  | MASTER BEDROOM 2 | BEDROOM 2   | BATHROOM    | TERRACE 1   | CORRIDOR    | BEDROOM 1   | ENSUITE BATHROOM 1 | DRESSING 1  | MASTER BEDROOM 1 | STORAGE     | KITCHENETTE | LIVING ROOM | STAIRCASE   |  |
|-------------|--------------------|-------------|------------------|-------------|-------------|-------------|-------------|-------------|--------------------|-------------|------------------|-------------|-------------|-------------|-------------|--|
| 4.32 X 1.90 | 2.50 X 1.88        | 1.93 X 1.88 | 3.95 X 3.63      | 3.93 X 3.63 | 1.80 X 3.19 | 5.68 X 2.25 | 1.20 X 4.25 | 3.68 X 3.89 | 2.30 X 2.60        | 1.65 X 2.60 | 4.07 X 3.89      | 1.45 X 2.63 | 1.80 X 1.94 | 5.00 X 5.35 | 3.70 X 2.22 |  |