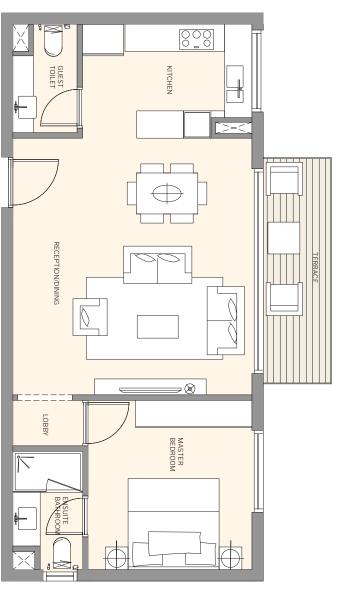

## 1 BEDROOM - 93 Sqm

|      | ENSILITE BATHROOM | MASTER BEDROOM | LOBBY       | TERRACE     | GUEST TOILET | KITCHEN     | RECEPTION/DINING |
|------|-------------------|----------------|-------------|-------------|--------------|-------------|------------------|
| 1:00 | 2 60 X 1 53       | 3.72 X 3.60    | 1.00 X 1.53 | 4.97 X 1.50 | 2.38 X 1.41  | 2.50 X 3.72 | 5.64 X 5.25      |