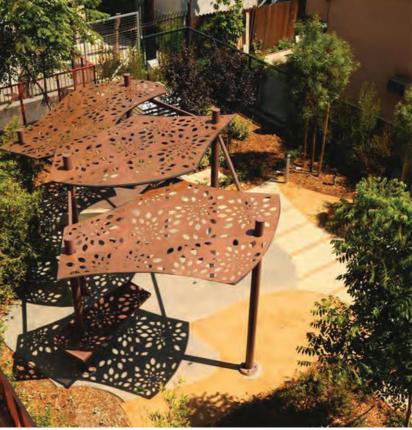

#### HAPTOWN SHADES STRUCTURE.

The main aim of the shade structure is to provide shade to facilitate the movement of the users throughout the development. The shade structure appears in two main landscape zones:

- Apartment open space (rectilinear forms)
- · Villa open space and linear park (organic forms).

Rectilinear form will be the design language informing the geometry of the apartment open space, while organic forms will be will mark the fluid landscape design character.