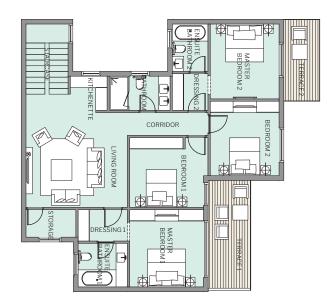

## FIRST FLOOR

| BEDROOM 2   | BEDROOM 1   | BATHROOM    | CORRIDOR    | TERRACE     | DRESSING    | ENSUITE BATHROOM | MASTER BEDROOM | LIVING ROOM | LOBBY       | STAIRCASE   |   |
|-------------|-------------|-------------|-------------|-------------|-------------|------------------|----------------|-------------|-------------|-------------|---|
| 4.18 X 4.64 | 3.60 X 4.64 | 1.78 X 2.90 | 1.20 X 3.86 | 1.52 X 4.15 | 1.70 X 2.40 | 3.03 X 2.40      | 4.85 X 4.36    | 3.79 X 5.50 | 1.80 X 2.10 | 2.10 X 3.70 | - |

## FIRST FLOOR

J2 - GR+1ST

K1-GR+1ST

| TERRACE 2   | ENSUITE BATHROOM 2 | DRESSING 2  | MASTER BEDROOM 2 | BEDROOM 2   | BATHROOM    | TERRACE 1   | CORRIDOR    | BEDROOM 1   | ENSUITE BATHROOM 1 | DRESSING 1  | MASTER BEDROOM 1 | STORAGE     | KITCHENETTE | LIVING ROOM | STAIRCASE   |  |
|-------------|--------------------|-------------|------------------|-------------|-------------|-------------|-------------|-------------|--------------------|-------------|------------------|-------------|-------------|-------------|-------------|--|
| 4.32 X 1.90 | 2.50 X 1.88        | 1.93 X 1.88 | 3.95 X 3.63      | 3.93 X 3.63 | 1.80 X 3.19 | 5.68 X 2.25 | 1.20 X 4.25 | 3.68 X 3.89 | 2.30 X 2.60        | 1.65 X 2.60 | 4.07 X 3.89      | 1.45 X 2.63 | 1.80 X 1.94 | 5.00 X 5.35 | 3.70 X 2.22 |  |