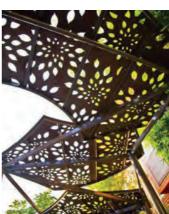

#### HAPTOWN SHADES STRUCTURE.

The main aim of the shade structure is to provide shade to facilitate the movement of the users throughout the development. The shade structure appears in two main landscape zones:

- Apartment open space (rectilinear forms)
- · Villa open space and linear park (organic forms).

Rectilinear form will be the design language informing the geometry of the apartment open space, while organic forms will be will mark the fluid landscape design character.