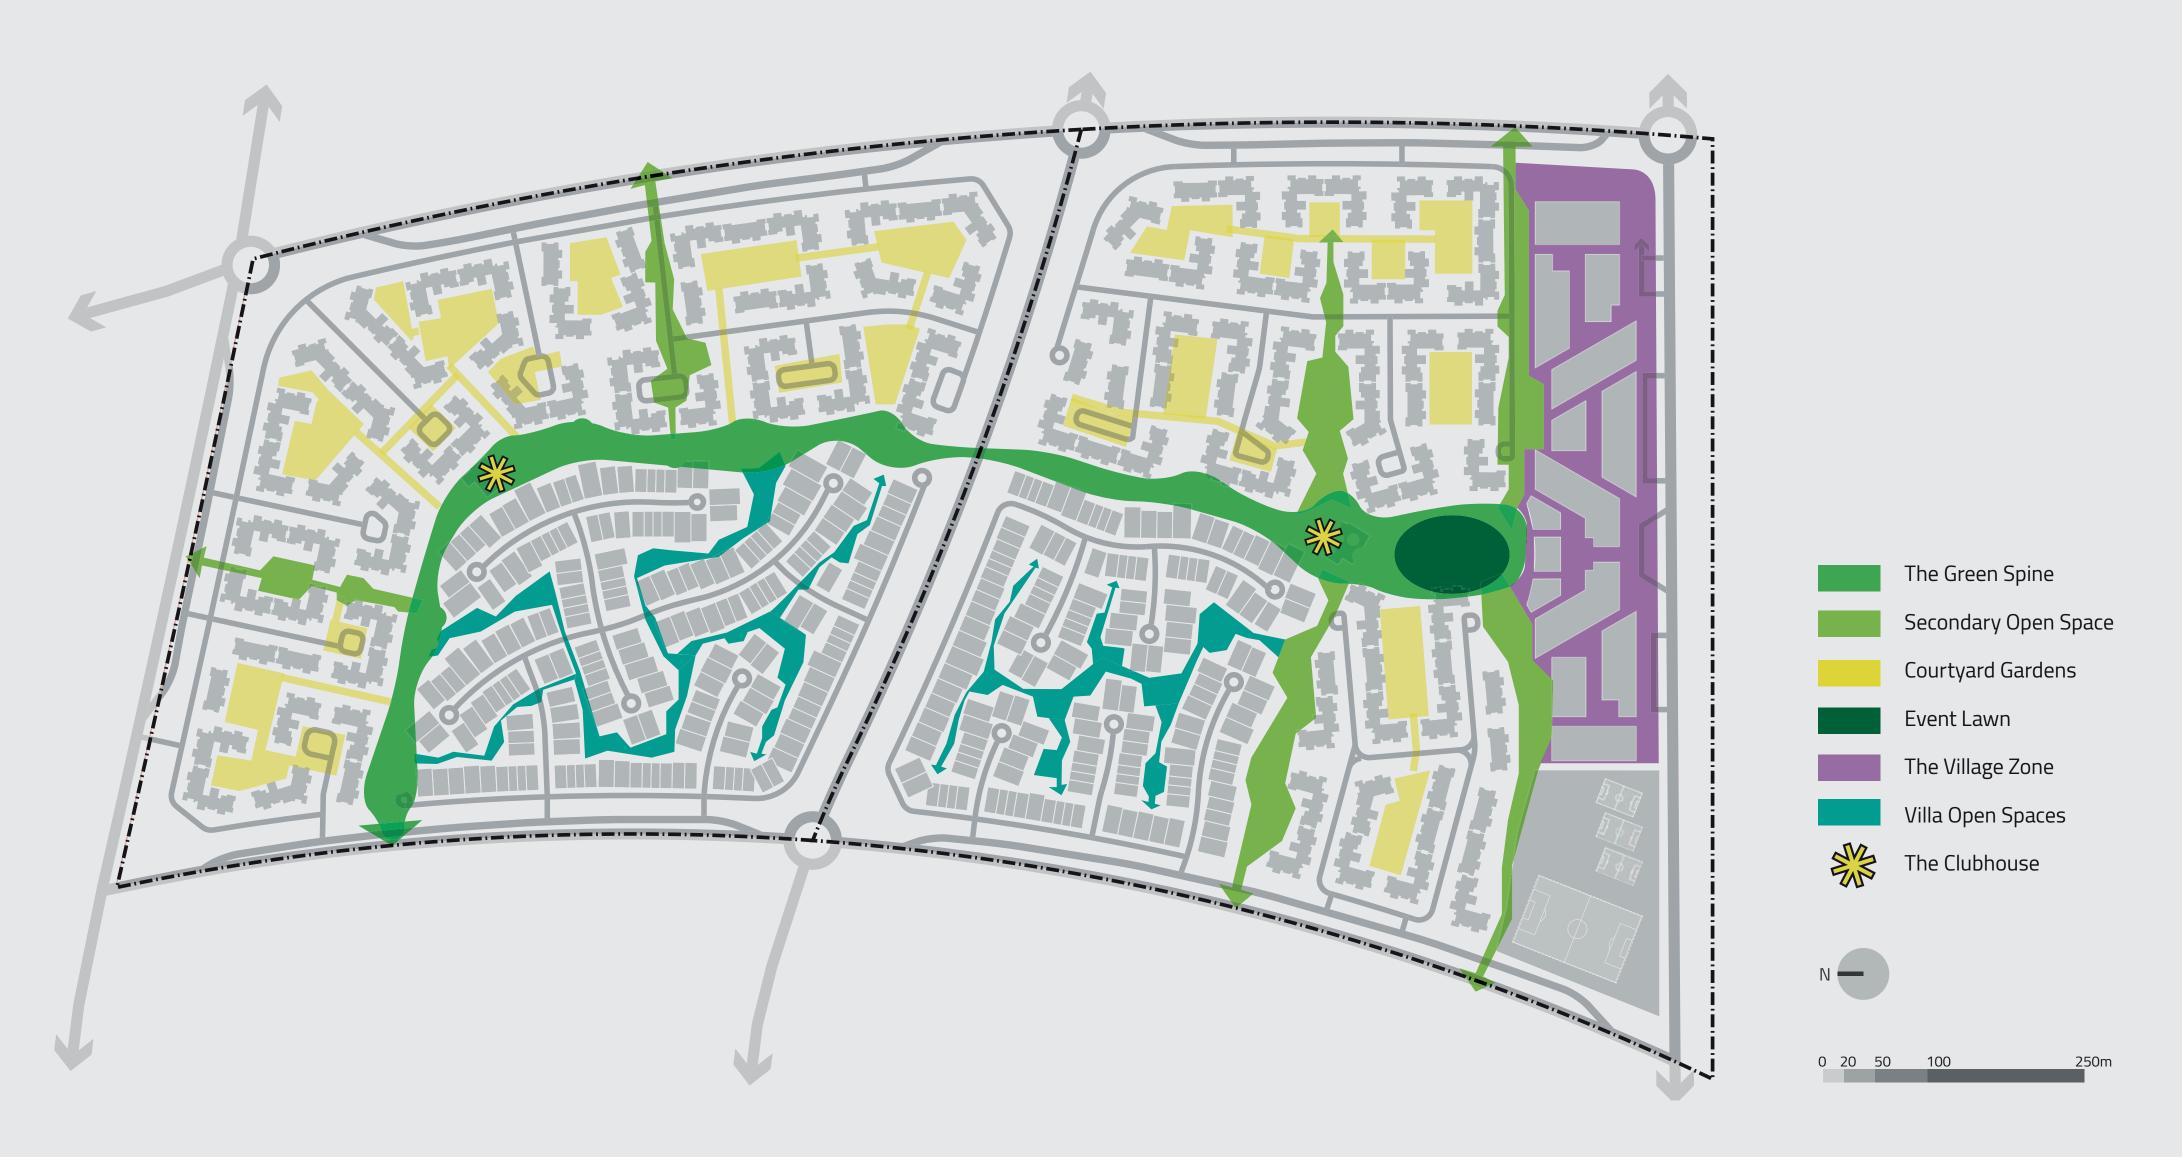

## HAPTOWN NETWORKS

### THE GREEN SPINE

## HAPTOWN LANDSCAPE ELEMENTS AND CIRCULATION.

Greenery and public open breathing spaces represent 34%.

## HAPTOWN OPEN SPACE LINEAR PARK ELEMENTS AND OUTDOOR WORKOUT AREA.

Enjoy the spacious lush outdoors, breathing in wellness and enjoying nature.