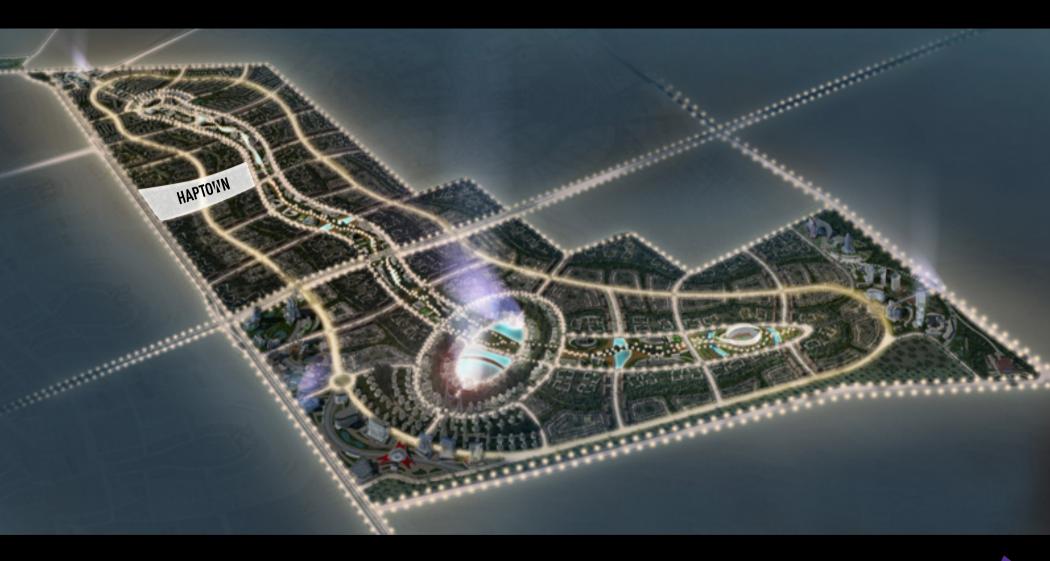

#### Master Plan

## PRODUCT OFFERINGS; VILLAS – TWIN VILLAS, TOWNHOMES AND APARTMENTS.

In CallisonRTKL's design, the 1,035,314 sqm development emerges into a distinct, intimate and vibrant town. The eminent design and landscape consultants are commissioned by Hassan Allam Properties, to feature full-fledged units across Haptown's thriving landscapes.

Haptown spreads over 1,035,314 sqm master-planned by CallistonRTKL.

### Master Plan