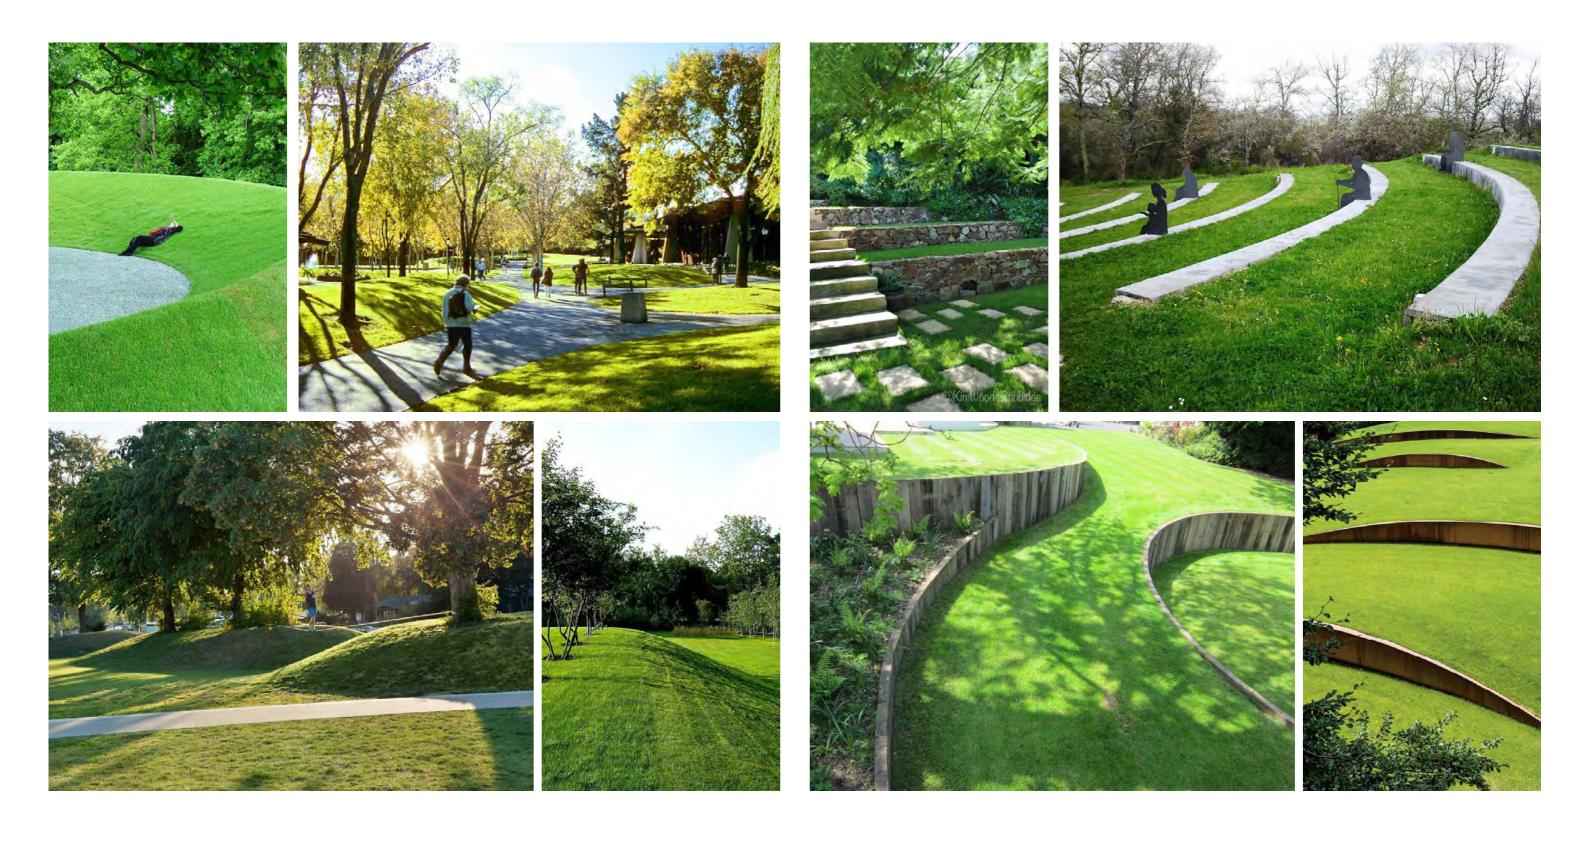

## HAPTOWN LANDSCAPE ELEMENTS AND CIRCULATION.

Greenery and public open breathing spaces represent 34%.

## HAPTOWN OPEN SPACE LINEAR PARK ELEMENTS AND OUTDOOR WORKOUT AREA.

Enjoy the spacious lush outdoors, breathing in wellness and enjoying nature.

#### HAPTOWN HARD-SCAPE STRATEGY.

A matrimony of seamless fluidity of design and elevated hard-scape strategy.

#### HAPTOWN SHADES STRUCTURE.

The main aim of the shade structure is to provide shade to facilitate the movement of the users throughout the development. The shade structure appears in two main landscape zones:

- Apartment open space (rectilinear forms)
- · Villa open space and linear park (organic forms).

Rectilinear form will be the design language informing the geometry of the apartment open space, while organic forms will be will mark the fluid landscape design character.