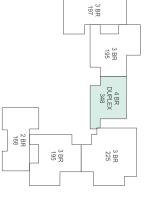

M1-ALLFLOORS

M2-ALLFLOORS

|                                         | H2 - ALL FLOORS | ### ### ### ##########################   | C2 - ALL FLOORS |                                       | A1 - ALL FLOORS |
|-----------------------------------------|-----------------|------------------------------------------|-----------------|---------------------------------------|-----------------|
|                                         | i2 - ALL FLOORS | 8 10 10 10 10 10 10 10 10 10 10 10 10 10 | D1 - ALL FLOORS |                                       | A2-ALL FLOORS   |
| 4                                       | J2-ALL FLOORS   |                                          | E1 - ALL FLOORS |                                       | B1-ALLFLOORS    |
|                                         | K1-TYPICAL      |                                          | E2-ALL FLOORS   |                                       | B2-ALL FLOORS   |
| \$\\\\\\\\\\\\\\\\\\\\\\\\\\\\\\\\\\\\\ | L1-ALL FLOORS   |                                          | H1 - ALL FLOORS | # # # # # # # # # # # # # # # # # # # | C1 - ALL FLOORS |

# H1 - ALL FLOORS H2 - ALL FLOORS

i2 - ALL FLOORS

2 BR

15 PR

3 BR

J2 - ALL FLOORS

M1 - ALL FLOORS

M2 - ALL FLOORS