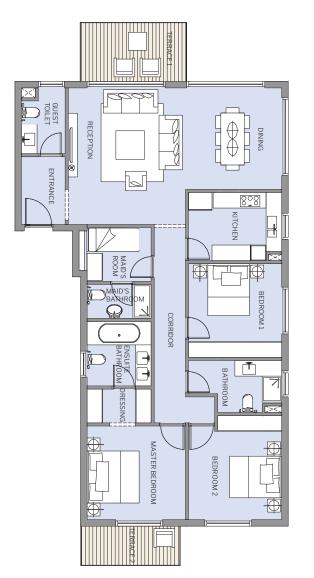

# 3 BEDROOM - 225 Sqm

| ENSUITE BATHROOM | DRESSING    | MASTER BEDROOM | BEDROOM 2   | BEDROOM 1   | BATHROOM    | CORRIDOR 2  | TERRACE     | RECEPTION/DINING | KITCHEN     | MAID'S BATHROOM | MAID'S ROOM | CORRIDOR 1  | GUEST TOILET | ENTRANCE    |
|------------------|-------------|----------------|-------------|-------------|-------------|-------------|-------------|------------------|-------------|-----------------|-------------|-------------|--------------|-------------|
| 2.63 X 2.00      | 2.63 X 2.03 | 4.10 X 4.15    | 4.20 X 3.90 | 3.63 X 3.82 | 1.77 X 2.60 | 1.20 X 4.21 | 3.11 × 3.33 | 5.54 X 10.38     | 3.80 X 3.77 | 2.58 X 1.82     | 2.58 X 2.03 | 1.10 X 3.97 | 2.63 X 1.40  | 3.80 X 2.30 |