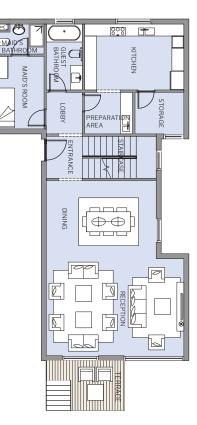

## GROUND FLOOR

## GROUND FLOOR

| MAID'S BATHROOM | MAID'S ROOM | GUEST BATHROOM | STORAGE     | KITCHEN     | PREPARATION AREA | LOBBY       | TERRACE     | RECEPTION   | DINING      | STAIRCASE   | ENTRANCE    |  |
|-----------------|-------------|----------------|-------------|-------------|------------------|-------------|-------------|-------------|-------------|-------------|-------------|--|
| 1.50 X 2.40     | 3.63 X 2.40 | 3.30 X 1.79    | 2.08 X 2.44 | 3.30 X 4.97 | 2.08 X 2.40      | 2.08 X 1.80 | 2.50 X 4.00 | 4.85 X 6.88 | 3.91 X 5.50 | 2.10 X 3.70 | 2.10 X 1.80 |  |