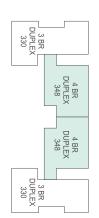

M1-ALLFLOORS

M2-ALLFLOORS

|                                         | H2 - ALL FLOORS | ### ### ### ##########################   | C2 - ALL FLOORS |                                       | A1 - ALL FLOORS |
|-----------------------------------------|-----------------|------------------------------------------|-----------------|---------------------------------------|-----------------|
|                                         | i2 - ALL FLOORS | 8 10 10 10 10 10 10 10 10 10 10 10 10 10 | D1 - ALL FLOORS |                                       | A2-ALL FLOORS   |
| 4                                       | J2-ALL FLOORS   |                                          | E1 - ALL FLOORS |                                       | B1-ALLFLOORS    |
|                                         | K1-TYPICAL      |                                          | E2-ALL FLOORS   |                                       | B2-ALL FLOORS   |
| \$\\\\\\\\\\\\\\\\\\\\\\\\\\\\\\\\\\\\\ | L1-ALL FLOORS   |                                          | H1 - ALL FLOORS | # # # # # # # # # # # # # # # # # # # | C1 - ALL FLOORS |

# H1 - ALL FLOORS H2 - ALL FLOORS

i2 - ALL FLOORS

2 BR

15 PR

3 BR

J2 - ALL FLOORS

M1 - ALL FLOORS

M2 - ALL FLOORS