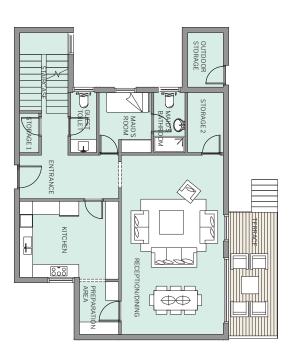

## GROUND FLOOR

| MAID'S BATHROOM | MAID'S ROOM | GUEST BATHROOM | STORAGE     | KITCHEN     | PREPARATION AREA | LOBBY       | TERRACE     | RECEPTION   | DINING      | STAIRCASE   | ENTRANCE    |  |
|-----------------|-------------|----------------|-------------|-------------|------------------|-------------|-------------|-------------|-------------|-------------|-------------|--|
| 1.50 X 2.40     | 3.63 X 2.40 | 3.30 X 1.79    | 2.08 X 2.44 | 3.30 X 4.97 | 2.08 X 2.40      | 2.08 X 1.80 | 2.50 X 4.00 | 4.85 X 6.88 | 3.91 X 5.50 | 2.10 X 3.70 | 2.10 X 1.80 |  |

## **GROUND FLOOR**

| MAID'S BATHROOM | MAID'S ROOM | OUTDOOR STORAGE | STORAGE 2   | TERRACE     | RECEPTION/DINING | PREPARATION AREA | KITCHEN     | GUEST TOILET | STORAGE 1   | STAIRCASE   | ENTRANCE    |
|-----------------|-------------|-----------------|-------------|-------------|------------------|------------------|-------------|--------------|-------------|-------------|-------------|
| 2.75 X 1.43     | 2.75 X 2.39 | 2.50 X 1.64     | 2.75 X 1.64 | 5.82 X 2.25 | 8.24 X 4.69      | 2.42 X 1.80      | 3.58 X 4.55 | 2.75 X 1.19  | 1.80 X 0.88 | 3.70 X 2.22 | 2.00 X 4.55 |