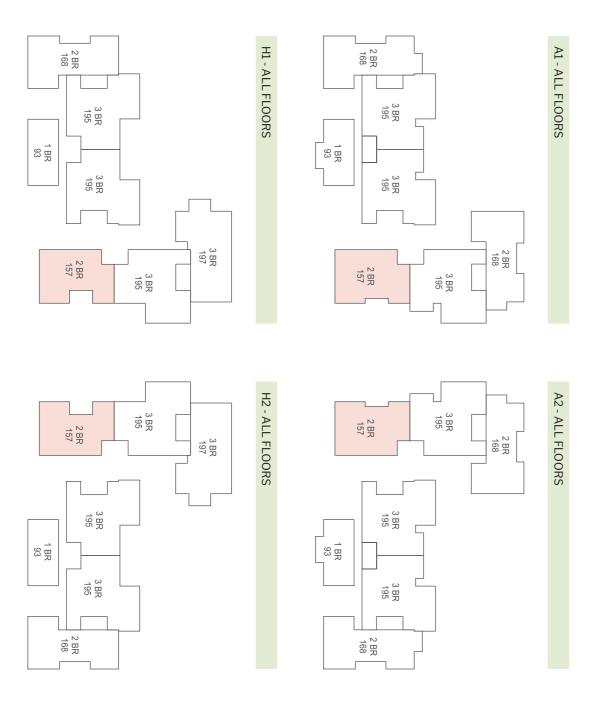

# H1 - ALL FLOORS H2 - ALL FLOORS

i2 - ALL FLOORS

2 BR

15 PR

3 BR

J2 - ALL FLOORS

M1 - ALL FLOORS

M2 - ALL FLOORS