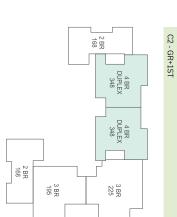

M1-ALLFLOORS

M2-ALLFLOORS

|                                         | H2 - ALL FLOORS | ### ### ### ##########################   | C2 - ALL FLOORS |                                       | A1 - ALL FLOORS |
|-----------------------------------------|-----------------|------------------------------------------|-----------------|---------------------------------------|-----------------|
|                                         | i2 - ALL FLOORS | 8 10 10 10 10 10 10 10 10 10 10 10 10 10 | D1 - ALL FLOORS |                                       | A2-ALL FLOORS   |
| 4                                       | J2-ALL FLOORS   |                                          | E1 - ALL FLOORS |                                       | B1-ALLFLOORS    |
|                                         | K1-TYPICAL      |                                          | E2-ALL FLOORS   |                                       | B2-ALL FLOORS   |
| \$\\\\\\\\\\\\\\\\\\\\\\\\\\\\\\\\\\\\\ | L1-ALL FLOORS   |                                          | H1 - ALL FLOORS | # # # # # # # # # # # # # # # # # # # | C1 - ALL FLOORS |

# H1 - ALL FLOORS H2 - ALL FLOORS

i2 - ALL FLOORS

2 BR

15 PR

3 BR

J2 - ALL FLOORS

M1 - ALL FLOORS

M2 - ALL FLOORS