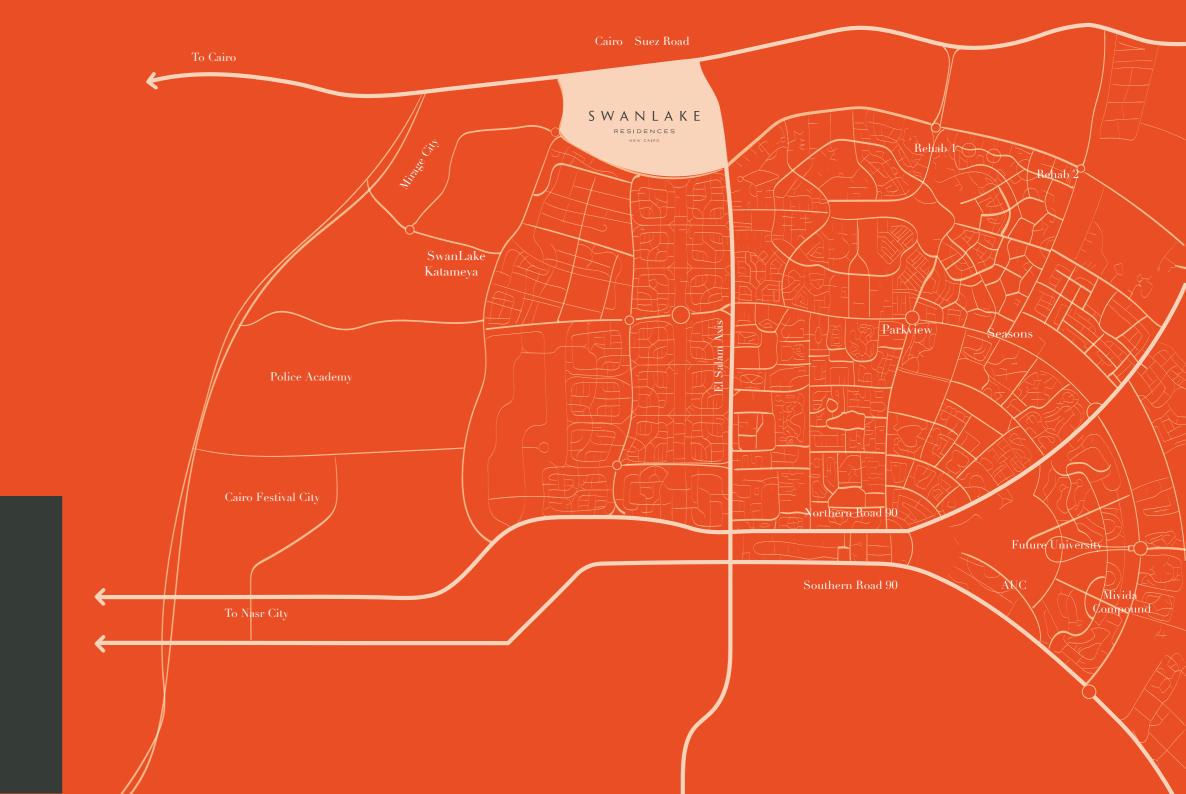

"SLR" is a world-class mixed-use desbordered by Madinaty and El Shorouk City to the north.

Masterplanned to place residents' life at nities are directly located on Cairo-Suez Road and are also connected by the

### MINUTES AWAY FROM EVERYWHERE.