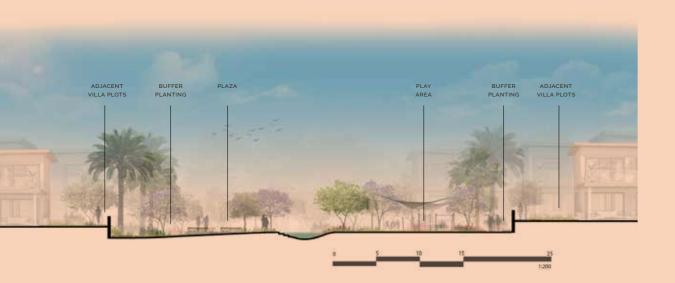

# ACUT ABOVE THE NORM.

Imaginatively planned to introduce a unique elevation technique, SwanLake Residences - New Cairo is entirely conceived using a multi-layering method between villa plots through a 20 feddan main valley, embracing nine water features, as well as buffers of natural palm trees, distinct shrubs and green walls to create an airy space of natural privacy and grandeur. Masterfully planned to seamlessly cut through the parcels to bring natural beauty closer to every home, the valley is an oasis of calm boasting 14 outdoor seating areas, and 18 lawn areas, in addition to a multitude of communal experiences, inviting the young, as well as the elderly to move, interact and enjoy.

## JUNCTURES OF RICH LAND

SCAPE
SWEEPING THROUGHOUT
SWANLAKE RESIDENCES NEW CAIRO.

Master-planned to enrich residents' lives with top-class recreational and leisure facilities, SLR's valley opens onto a world of communal experiences, fostering relaxation and interaction, whichever mood strikes. The valley's layered elevation technique, unfolds a tranquil plaza for reflection and recreation, six safe play areas for children, a 3,000 m jogging track, as well as five outdoor fitness zones for sports enthusiasts. Relaxation lovers can enjoy wandering around the valley's meandering path, or simply sit back and relax in one of the 18 lawn areas, perfected by the sound of chirping of birds. A quality cafe is also available for morning gatherings or sunset unwinding, and the captivating seating is the year-round spot for those simply wishing to take in views for life.