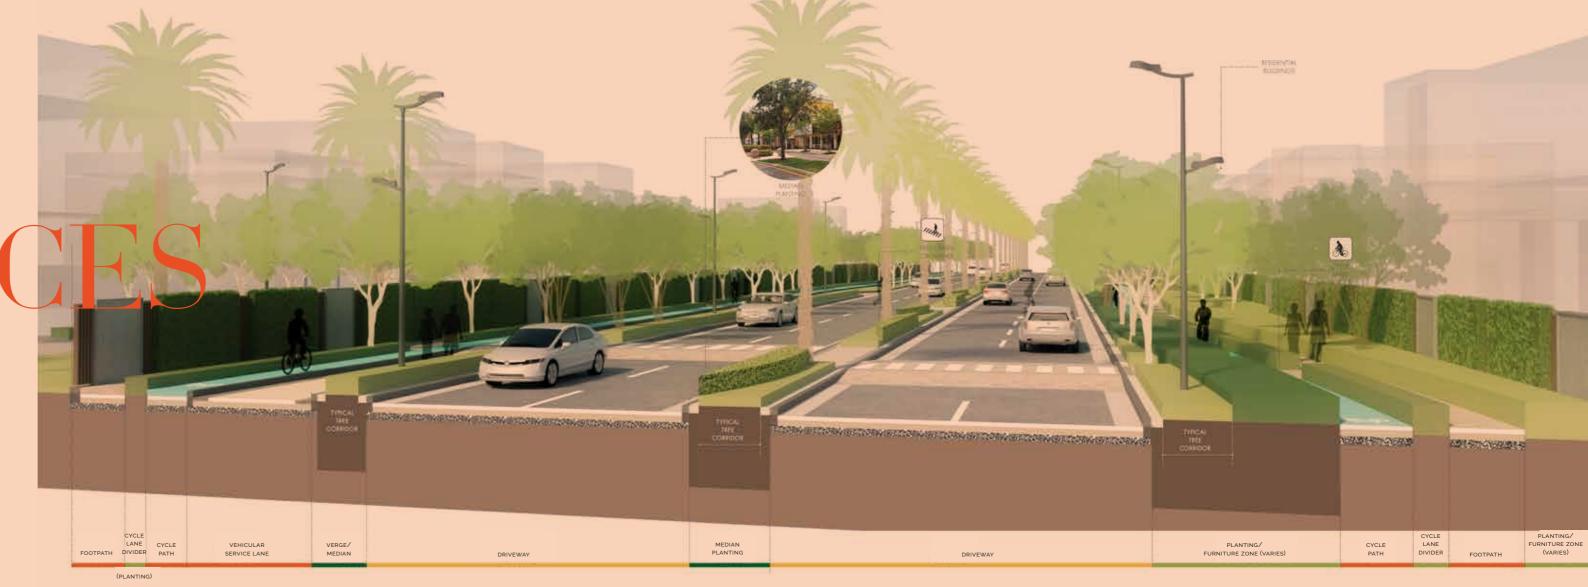

### AROUND SWANLAKE RES-IDENCES BOULEVARD.

SwanLake Residences - New Cairo is encircled by a multi-layered 31 meter boulevard, designed to foster care-free movement and safe mobility with no interruption, beautiful planting and zero chances of harm. Introducing an innovative model that puts accessibility and convenience at its forefront, the boulevard is expertly planned to accommodate a spacious 7 meter wide way, separated by a 3m wide central median with green corridors and a 12.5 m spacing between palms. On both of its sides, lies a 1.2 m cycling lane, as well as a 1.3 m pedestrian path, allowing for different mobility experiences — all perfected by organic fluidity to ensure a worry-free life.

12 M WIDE CYCLING TATE 13 M WIDE PEDESTRIAN PATH.

A SYM-BOL OF RE-BIRTH, LIFE, GROWTH AND LON-GEVITY.