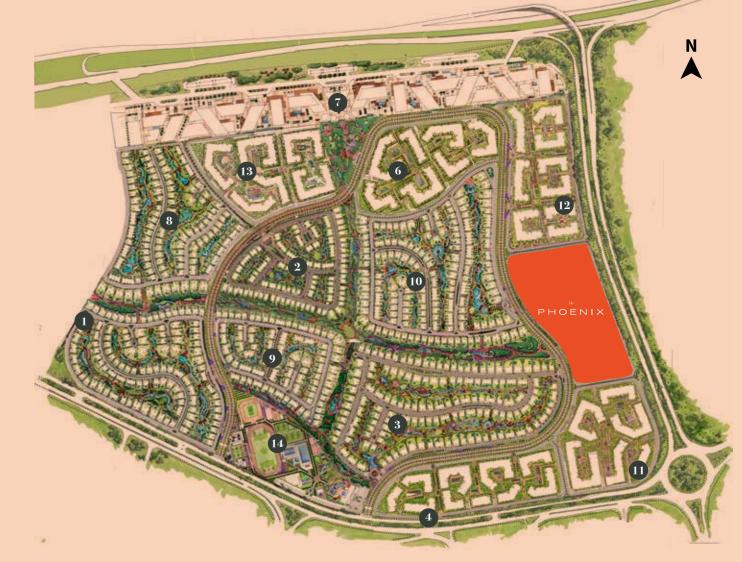

## THE MASTER-PLAN.

Hassan Allam Properties has partnered with one of the most established master planners, CRTKL, to highlight its high-end center point with twelve exclusive gated communities centered along a 30-meter wide boulevard. The expansive 454-acre enclave features a wide range of socially oriented attractions and fitness inspired setups. While, in collaboration with Cracknell, brilliant landscapes designed with lush open spaces and pedestrian friendly walkways, seamlessly blend with the eclectic mixed use development (every ), East Cairo's most integrated destination. Within grand symmetry and timeless precision, SwanLake Residences - New Cairo ultimately masters the art of experiencing every day luxury for futures ahead.

### LEGEND

- 1. THE SELINA
- 2. THE GISELLE
- 3. THE SCARLET
- 4. APARTMENTS RESIDENCE
- 5. The PHOENIX
- 6. THE IRIS
- 7. (every )
- 8. VILLAS RESIDENCE
- 9. VILLAS RESIDENCE
- 10. VILLAS RESIDENCE
- 11. VILLAS RESIDENCE
- 12. VILLAS RESIDENCE
- 13. VILLAS RESIDENCE
- 14. SPORTS CLUB

### Disclaimer:

Masterplan is for indicative purposes only and is subject to change.

CALLISORTKL

A DESIGN CONSULTANCY OF ARCADIS