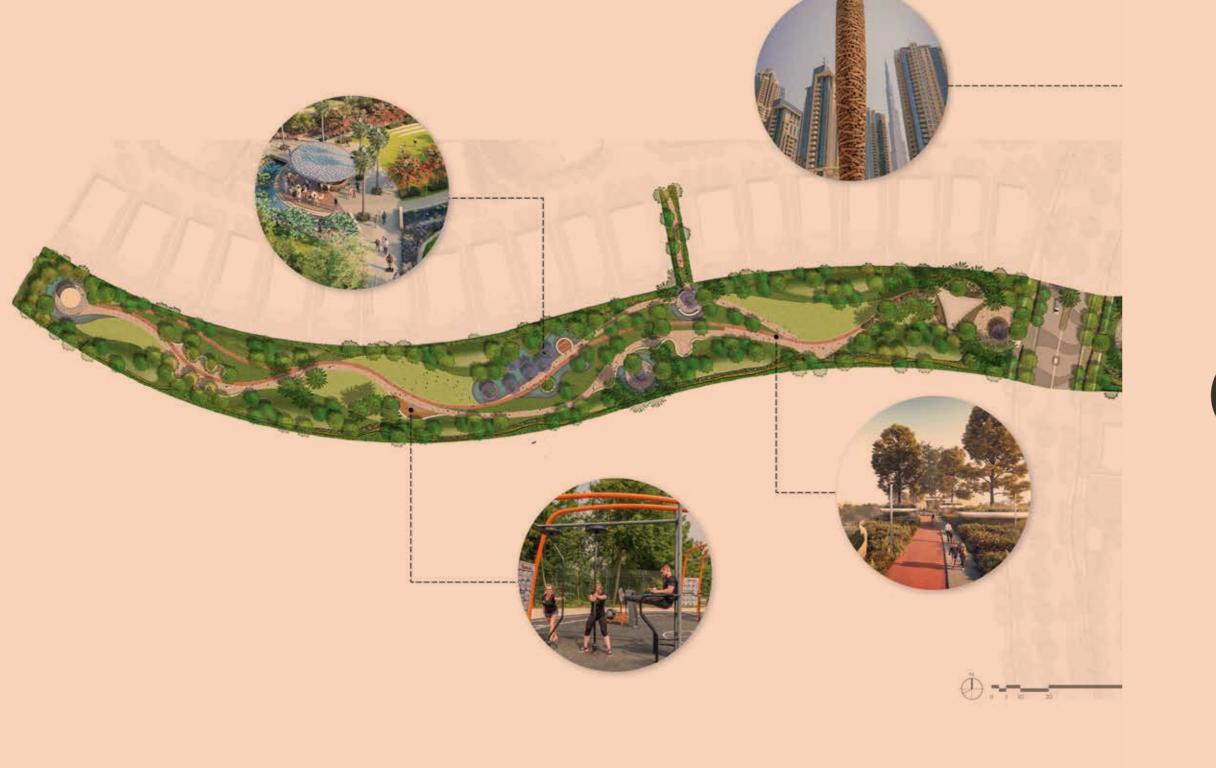

### PERFECT BALANCE BETWEEN LINEAR ARCHITECTURE AND CURVY HARDSCAPE

Introducing a unique marriage between open contemporary spaces, and a breathtaking central park, SwanLake Residences - New Cairo is where life effortlessly flows and communal interaction is encouraged around every winding corner, thanks to Cracknell and CallisonRTKL exceptional landscaping, masterplanning and design.

At SLR design is all about fluidity of movement; one that breaks barriers, leading to interaction and seamless mobility, as well as an unparalleled sense of community, bringing the surrounding architecture to life. From a bird's eye view, SLR evokes a constant state of motion and flow, symbolizing activity and life; here is where green landscapes take organic curvy shapes to embrace tranquil water features, as well as winding pedestrian paths to strike the perfect balance with SLR's modern linear architecture you call home.